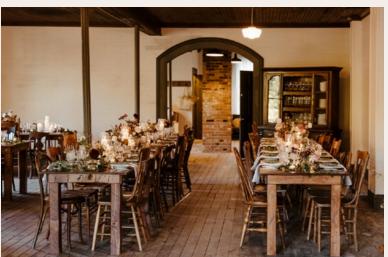

Fire pits are located behind both the Riverhouse and Cottage for roasting marshmallows. Guests who prefer an indoor set-up can also utilize our General Store, which can comfortably seat your estimated guest count with a small band and dance floor.

#### THE GENERAL STORE

FIRST FLOOR

THE BOARDINGHOUSE ROOMS
SECOND FLOOR