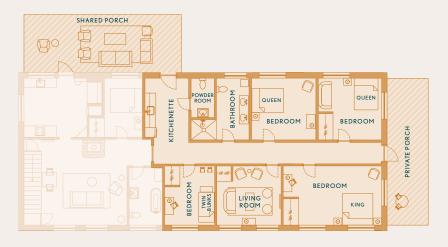

# FLOOR PLANS

#### THE GENERAL STORE

FIRST FLOOR

THE BOARDINGHOUSE ROOMS
SECOND FLOOR