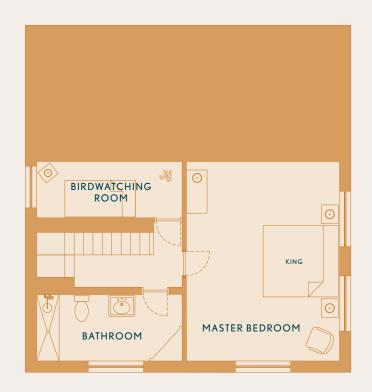

indoor set-up can also utilize our General Store, which can comfortably seat your estimated guest count with a small band and dance floor.

## PACKAGE DETAILS

#### **PRICING**

Flat fee of \$7,500 for all weddings includes:

- 2-night minimum stay
- Rental of the full property
- Use of the entire grounds, buildings, on-site props, and a Property Manager to help facilitate setup, breakdown, and clean-up support

## **REQUIREMENTS**

- Professional wedding planner for any parties of 45+
- Shuttle service for any guests not staying at the property
- Event insurance
   (We are always happy to share our list of reliable vendor recommendations).



















# FLOOR PLANS



#### THE GENERAL STORE

FIRST FLOOR







THE BOARDINGHOUSE ROOMS
SECOND FLOOR

# FLOOR PLANS

### THE COTTAGE





FIRST FLOOR SECOND FLOOR

# SCHEDULE YOUR WALK-THROUGH

Thank you so much for considering The Starling at Pond Eddy as your wedding venue. Please call us to discuss your wedding details and/or schedule a site walk-through!

Kristen Scalia, Events Coordinator info@thestarlingpondeddy.com @thestarlingpondeddy

The Starling at Pond Eddy 1954 Berm Church Extension Rt. NY-97 Pond Eddy, NY 12770