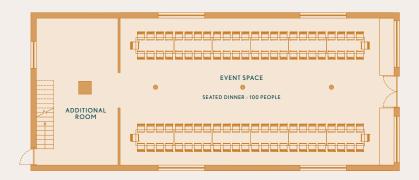

# FLOOR PLANS

#### THE GENERAL STORE

FIRST FLOOR

THE BOARDINGHOUSE ROOMS
SECOND FLOOR