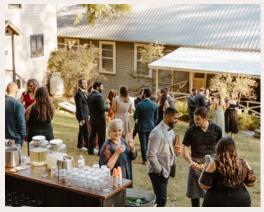

Fire pits are located behind both the Riverhouse and Cottage for roasting marshmallows. Guests who prefer an indoor set-up can also utilize our General Store, which can comfortably seat your estimated guest count with a small band and dance floor.