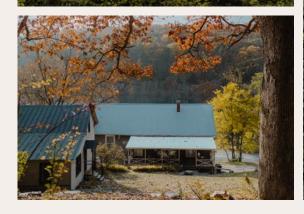

Our historic Riverhouse & Cottage are nestled on almost 8 acres of woods overlooking the Delaware River and are conveniently located just 90 miles from NYC. Our dwellings retain much of their late 1800's charm and have been upgraded with modern amenities. To maintain the highest quality of service—as well as an intimate getaway atmosphere—we only host a select amount of private events per year.

We have several outdoor spaces to accommodate group activities. The back lawn can be used for games or cocktail hour and our upper plateau (a clearing located in the woods overlooking the Delaware River) can support a small tent or ceremony set-up.

Fire pits are located behind both the Riverhouse and Cottage for roasting marshmallows. Guests who prefer an indoor set-up can also utilize our General Store, which can comfortably seat your estimated guest count with a small band and dance floor.