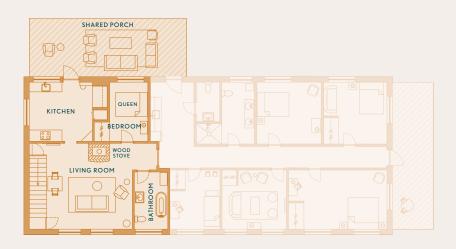

# FLOOR PLANS

#### THE GENERAL STORE

FIRST FLOOR

THE BOARDINGHOUSE ROOMS
SECOND FLOOR