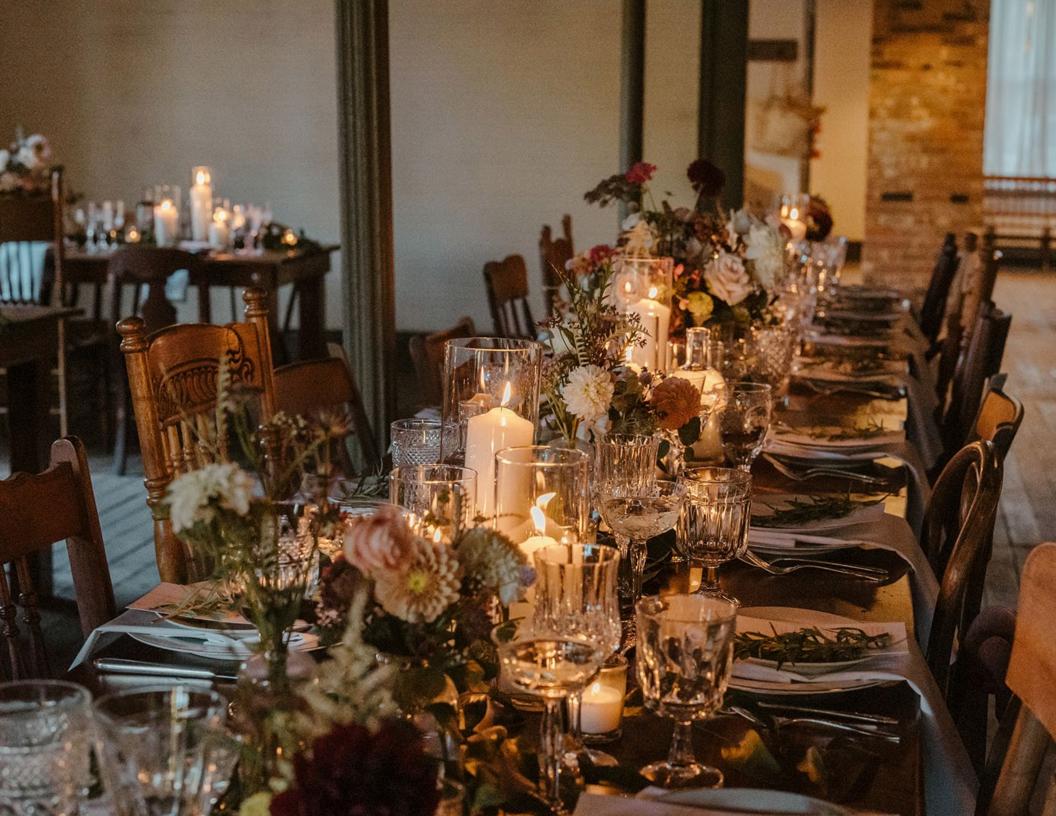

Fire pits are located behind both the Riverhouse and Cottage for roasting marshmallows. Guests who prefer an indoor set-up can also utilize our General Store, which can comfortably seat your estimated guest count with a small band and dance floor.