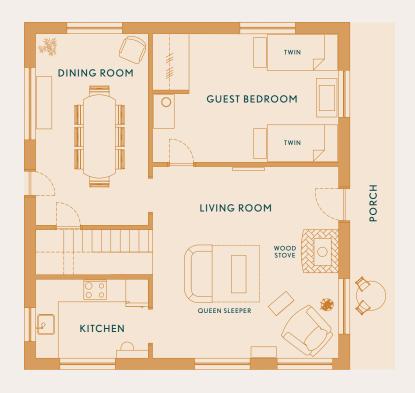

n indoor set-up can also utilize our General Store, which can comfortably seat your estimated guest count with a small band and dance floor.

## PACKAGE DETAILS

#### **PRICING**

Flat fee of \$7,500 for all weddings includes:

- 2-night minimum stay
- Rental of the full property
- Use of the entire grounds, buildings, on-site props, and a Property Manager to help facilitate setup, breakdown, and clean-up support

## **REQUIREMENTS**

- Professional wedding planner for any parties of 45+
- Shuttle service for any guests not staying at the property
- Event insurance
   (We are always happy to share our list of reliable vendor recommendations).



















# FLOOR PLANS



#### THE GENERAL STORE

FIRST FLOOR







THE BOARDINGHOUSE ROOMS
SECOND FLOOR

# FLOOR PLANS

### THE COTTAGE





FIRST FLOOR SECOND FLOOR

# SCHEDULE YOUR WALK-THROUGH

Thank you so much for considering The Starling at Pond Eddy as your wedding venue. Please call us to discuss your wedding details and/or schedule a site walk-through!

Kristen Scalia, Events Coordinator info@thestarlingpondeddy.com @thestarlingpondeddy

The Starling at Pond Eddy 1954 Berm Church Extension Rt. NY-97 Pond Eddy, NY 12770