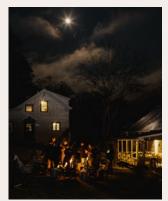

Fire pits are located behind both the Riverhouse and Cottage for roasting marshmallows. Guests who prefer an indoor set-up can also utilize our General Store, which can comfortably seat your estimated guest count with a small band and dance floor.