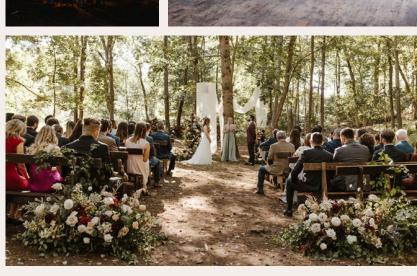

We have several outdoor spaces to accommodate group activities. The back lawn can be used for games or cocktail hour and our upper plateau (a clearing located in the woods overlooking the Delaware River) can support a small tent or ceremony set-up.

Fire pits are located behind both the Riverhouse and Cottage for roasting marshmallows. Guests who prefer an indoor set-up can also utilize our General Store, which can comfortably seat your estimated guest count with a small band and dance floor.