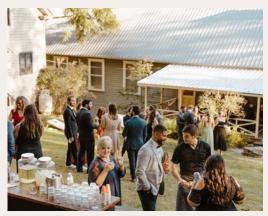

 $\widehat{\uparrow}$ 

We have several outdoor spaces to accommodate group activities. The back lawn can be used for games or cocktail hour and our upper plateau (a clearing located in the woods overlooking the Delaware River) can support a small banquette-style tent.

Fire pits are located behind both the Riverhouse and Cottage for roasting marshmallows, sing-alongs, and ghost stories. Guests who prefer an indoor set-up can also utilize our General Store, which can comfortably seat your estimated guest count with enough space for refreshment tables or workstations for hands-on activities.